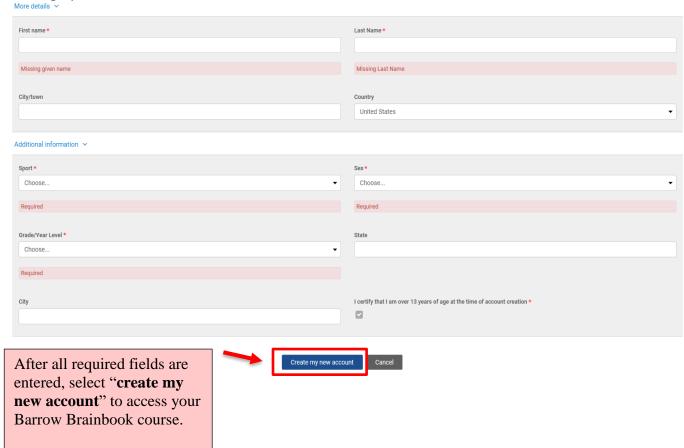

en time return to <a href="https://learn.barrowneuro.org">https://learn.barrowneuro.org</a>.

Hi,

A new account has been requested at 'Barrow Learning Management System' using your email address.

To confirm your new account, please go to this web address:

 $\underline{https://learn.barrowneuro.org/login/confirm.php?data=CviY0pJuky5t3h1/murrer\%2Ep\%2Eemily\%40gmail\%2Ecomplex.pdf$ 

In most mail programs, this should appear as a blue link which you can just click on. If that doesn't work, then cut and paste the address into the address line at the top of your web browser window.

If you need help, please contact the site administrator,

DH Admin concussiondiscussion@barrowneuro.org





## Filling out Personal User Information:

#### Email and Password.



### Demographics and school.



## **Accessing Barrow Brainbook Education Course:**