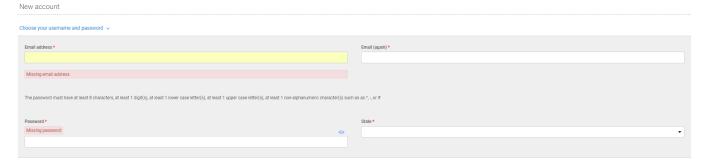

. To access Brainbook at any given time return to <a href="https://learn.barrowneuro.org">https://learn.barrowneuro.org</a>.

Hi,

A new account has been requested at 'Barrow Learning Management System' using your email address.

To confirm your new account, please go to this web address:

 $\underline{https://learn.barrowneuro.org/login/confirm.php?data=CviY0pJuky5t3h1/murrer\%2Ep\%2Eemily\%40gmail\%2Ecomplex.pdf$ 

In most mail programs, this should appear as a blue link which you can just click on. If that doesn't work, then cut and paste the address into the address line at the top of your web browser window.

If you need help, please contact the site administrator,

DH Admin concussiondiscussion@barrowneuro.org





## Filling out Personal User Information:

#### Email and Password.



### Demographics and school.



## **Accessing Barrow Brainbook Education Course:**