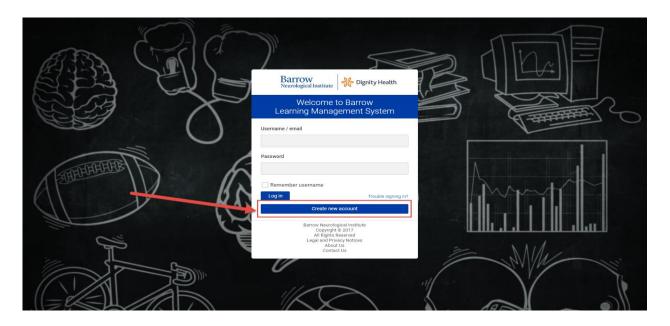

# **Using Brainbook**

Instructions for helping students use Brainbook

**Students**: To register for a new account visit https://learn.barrowneuro.org and select "Create New Account"

You will then be prompted to fill out your personal user information and accept the terms and conditions for use of Barrow Brainbook. Once completed, you will receive an email to confirm your account (example, as seen below) and begin your course. To access Brainbook at any given time return to <a href="https://learn.barrowneuro.org">https://learn.barrowneuro.org</a>.