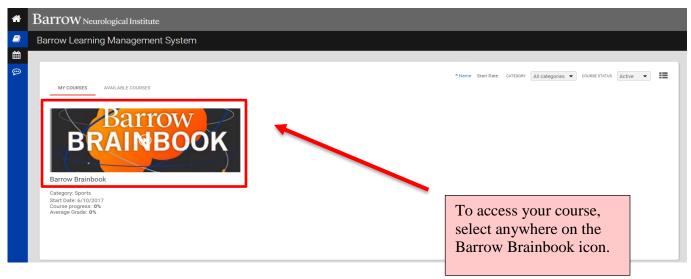

ttps://learn.barrowneuro.org</a>.

Hi,

A new account has been requested at 'Barrow Learning Management System' using your email address.

To confirm your new account, please go to this web address:

 $\underline{https://learn.barrowneuro.org/login/confirm.php?data=CviY0pJuky5t3h1/murrer\%2Ep\%2Eemily\%40gmail\%2Ecomplex.pdf$ 

In most mail programs, this should appear as a blue link which you can just click on. If that doesn't work, then cut and paste the address into the address line at the top of your web browser window.

If you need help, please contact the site administrator,

DH Admin concussiondiscussion@barrowneuro.org





## Filling out Personal User Information:

#### Email and Password.



### Demographics and school.



## **Accessing Barrow Brainbook Education Course:**